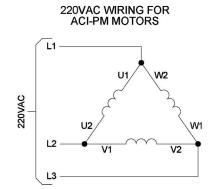

- 200 Watts
- IEC Frame Size 63
- Three Phase AC Motor
- Insulation Class F
- Rugged Exterior:IP55 Rated
- Foot (leg) Mount OR Flange Mount
- Duty Rating: Continuous
- Total Enclosed Fan Cooled

Anaheim Automation's AC Industrial Motors come in two different mounting options: Leg (foot) mount and the flange mount option. Both the ACI PMAB020-4R4LAT and the ACI-PMAB020-4R4FAT run up to 1,634 RPM and deliver 200 Watts of power. All of our ACI-PMAB020 AC Industrial motors are 3 phase, and can be wired to run off of 220VAC or 380VAC at a frequency of 60Hz supply.