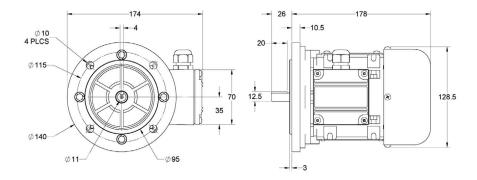

| Model #            | Input<br>Voltage<br>(VAC) | Mounting<br>Type | Power<br>(W) | Rated<br>Motor<br>Speed<br>(RPM) | Rated<br>Motor<br>Torque<br>(oz-in) | Motor<br>Length<br>(mm) | Weight<br>(lbs) | IP Rating | Motor<br>Poles | Insulation<br>Class |
|--------------------|---------------------------|------------------|--------------|----------------------------------|-------------------------------------|-------------------------|-----------------|-----------|----------------|---------------------|
| ACI-PMAB020-4R4LAT | 220/380                   | Foot (leg)       | 200          | 1634                             | 170                                 | 181                     | 9.56            | IP55      | 4              | F                   |
| ACI-PMAB020-4R4FAT | 220/380                   | Flange           | 200          | 1634                             | 170                                 | 181                     | 9.56            | IP55      | 4              | F                   |

## Flange

Foot (leg)

| Capacitor: uF/VAC | Not Required | Duty Cycle:       | Continuous                     |
|-------------------|--------------|-------------------|--------------------------------|
| Phase:            | Three-Phase  | Ambient Temp:     | -10°C ~ 40°C                   |
| Frequency:        | 60Hz         | Ambient Humidity: | Under 85% without Condensation |
| AC Motor Type     | Industrial   | Insulation Rating | F (155°C)                      |