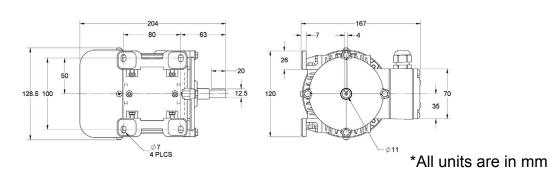

| Model #            | Input<br>Voltage<br>(VAC) | Mounting<br>Type | Power<br>(W) | Rated<br>Motor<br>Speed<br>(RPM) | Rated<br>Motor<br>Torque<br>(oz-in) | Motor<br>Length<br>(mm) | Weight<br>(lbs) | IP Rating | Motor<br>Poles | Insulation<br>Class |
|--------------------|---------------------------|------------------|--------------|----------------------------------|-------------------------------------|-------------------------|-----------------|-----------|----------------|---------------------|
| ACI-PMAB020-4R4LAT | 220/380                   | Foot (leg)       | 200          | 1634                             | 170                                 | 181                     | 9.56            | IP55      | 4              | F                   |
| ACI-PMAB020-4R4FAT | 220/380                   | Flange           | 200          | 1634                             | 170                                 | 181                     | 9.56            | IP55      | 4              | F                   |

## Flange

Foot (leg)

| Capacitor: uF/VAC | Not Required | Duty Cycle:       | Continuous                     |
|-------------------|--------------|-------------------|--------------------------------|
| Phase:            | Three-Phase  | Ambient Temp:     | -10°C ~ 40°C                   |
| Frequency:        | 60Hz         | Ambient Humidity: | Under 85% without Condensation |
| AC Motor Type     | Industrial   | Insulation Rating | F (155°C)                      |