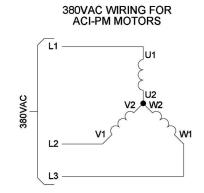

- 200 Watts
- IEC Frame Size 63
- Three Phase AC Motor
- Insulation Class F
- Rugged Exterior:IP55 Rated
- Foot (leg) Mount OR Flange Mount
- Duty Rating: Continuous
- Total Enclosed Fan Cooled

Anaheim Automation's AC Industrial Motors come in two different mounting options: Leg (foot) mount and the flange mount option. Both the ACI PMAB020-4R4LAT and the ACI-PMAB020-4R4FAT run up to 1,634 RPM and deliver 200 Watts of power. All of our ACI-PMAB020 AC Industrial motors are 3 phase, and can be wired to run off of 220VAC or 380VAC at a frequency of 60Hz supply.